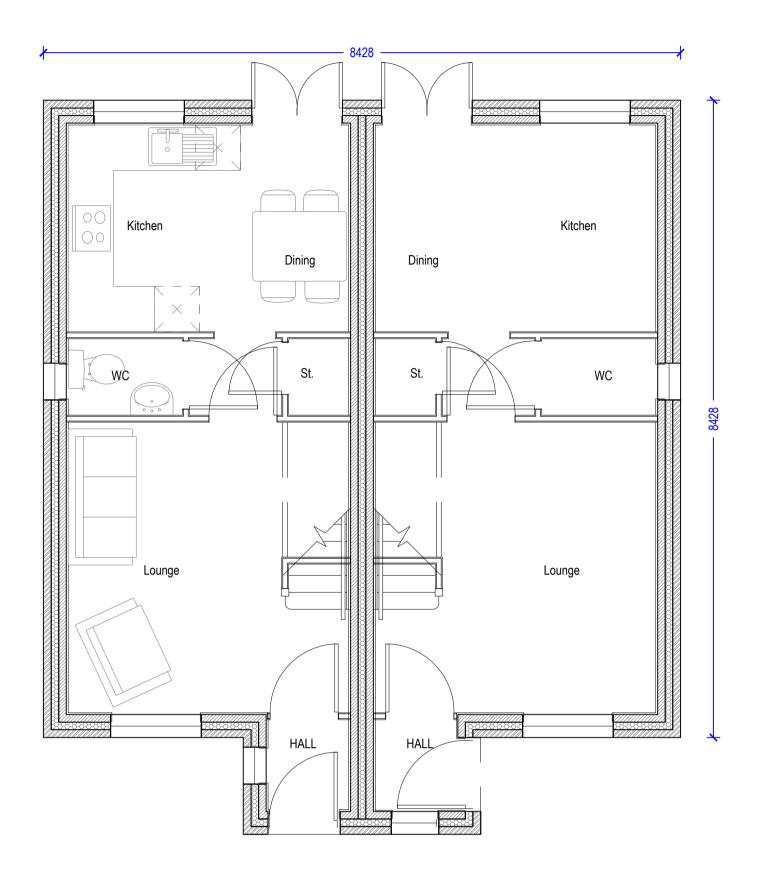

FLOOR AREA: 649 SQ FOOT

Ground Floor Plan

2 First Floor Plan

Roof Plan

P/2014/01663

Received 23/12/14

| ,   | details                                        | by | date       | re | v de | tails | by |   |
|-----|------------------------------------------------|----|------------|----|------|-------|----|---|
|     | FIRST ISSUE                                    | MC | 01.12.2014 | 1  |      |       |    | Ī |
| P01 | COMMENTS FROM MEETING ON 01.12.14 INCORPORATED | MC | 05.12.2014 |    |      |       |    | 1 |
| P02 | ISSUED FOR PLANNING                            | MC | 19.12.2014 |    |      |       |    | t |
|     |                                                |    |            |    |      |       |    | Ť |
|     |                                                |    |            | 1  |      |       |    | Ť |
|     |                                                |    |            | 1  |      |       |    | Ť |
|     |                                                |    |            | 1  |      |       |    | t |
|     |                                                |    |            | +  |      |       |    | + |