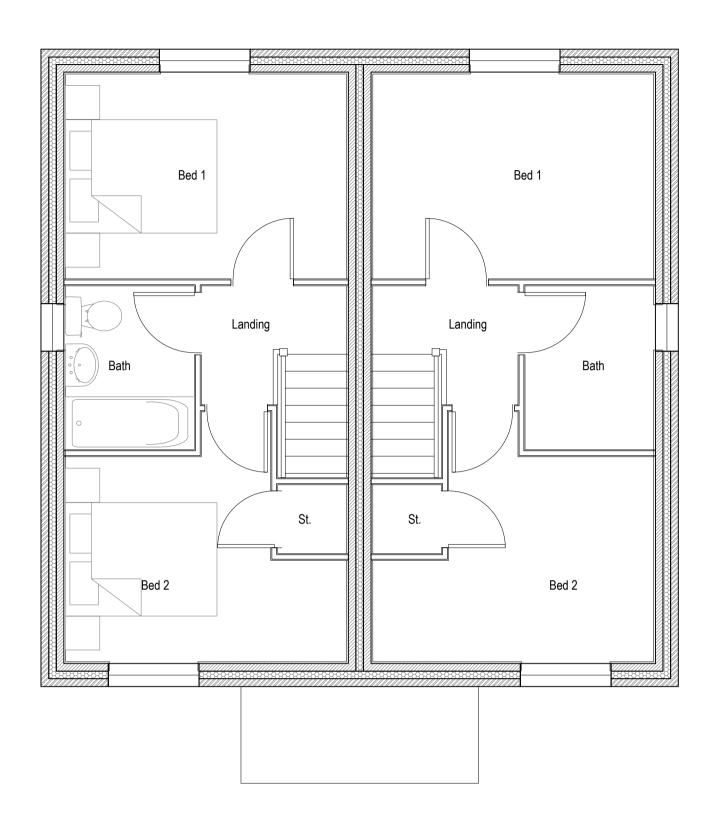

FLOOR AREA: 649 SQ FOOT

Ground Floor Plan

2 First Floor Plan

Roof Plan

P/2014/01663

Received 23/12/14

| ,   | details                                        | by | date       | re | v de | tails | by |   |
|-----|------------------------------------------------|----|------------|----|------|-------|----|---|
|     | FIRST ISSUE                                    | MC | 01.12.2014 | 1  |      |       |    | Ī |
| P01 | COMMENTS FROM MEETING ON 01.12.14 INCORPORATED | MC | 05.12.2014 |    |      |       |    | 1 |
| P02 | ISSUED FOR PLANNING                            | MC | 19.12.2014 |    |      |       |    | t |
|     |                                                |    |            |    |      |       |    | Ť |
|     |                                                |    |            | 1  |      |       |    | Ť |
|     |                                                |    |            | 1  |      |       |    | Ť |
|     |                                                |    |            | 1  |      |       |    | t |
|     |                                                |    |            | +  |      |       |    | + |