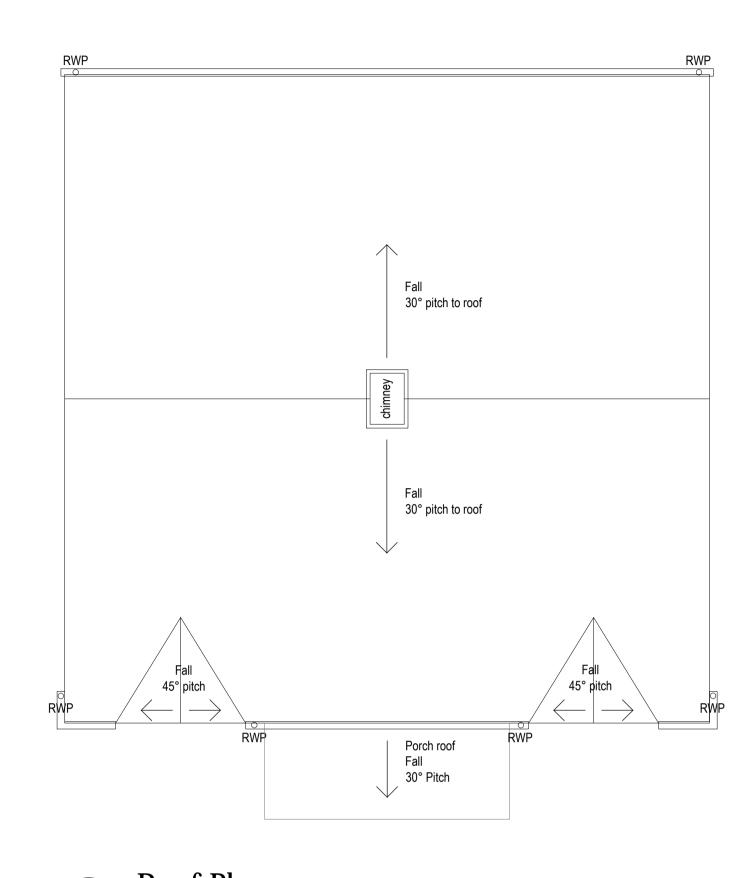

FLOOR AREA: 649 SQ FOOT

Ground Floor Plan

2 First Floor Plan

Roof Plan

P/2014/01663

Received 23/12/14

| ,   | details                                        | by | date       | re | v de | tails | by |   |
|-----|------------------------------------------------|----|------------|----|------|-------|----|---|
|     | FIRST ISSUE                                    | MC | 01.12.2014 | 1  |      |       |    | Ī |
| P01 | COMMENTS FROM MEETING ON 01.12.14 INCORPORATED | MC | 05.12.2014 |    |      |       |    | 1 |
| P02 | ISSUED FOR PLANNING                            | MC | 19.12.2014 |    |      |       |    | t |
|     |                                                |    |            |    |      |       |    | Ť |
|     |                                                |    |            | 1  |      |       |    | Ť |
|     |                                                |    |            | 1  |      |       |    | Ť |
|     |                                                |    |            | 1  |      |       |    | t |
|     |                                                |    |            | +  |      |       |    | + |